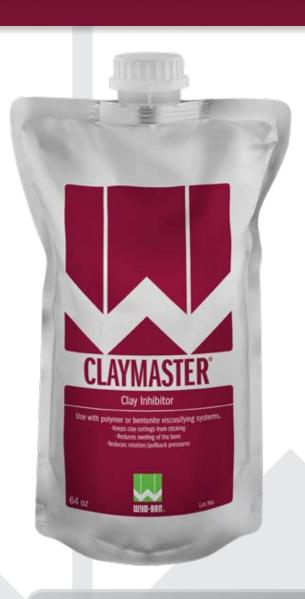

# CLAYMASTER®

Clay Inhibitor

## Show Clay Who's Boss.

**CLAYMASTER®** is a concentrated, nonhazardous, proprietary clay inhibitor that can be used with either polymer or bentonite viscosifying systems. It keeps clay cuttings from sticking to each other and drilling tools while reducing or even eliminating swelling of the bore. Using CLAYMASTER® will significantly reduce rotation and pullback pressures, easing wear and tear on your tooling.

### USE WITH POLYMER OR BENTONITE VISCOSIFYING SYSTEMS.

- Keeps clay cuttings from sticking
- · Reduces swelling of the bore
- · Reduces rotation/pullback pressures

wyoben.com 800.548.7055