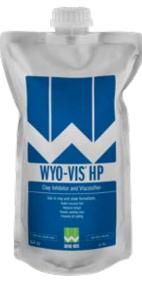

# WYO-VIS® HP

Clay Inhibitor and Viscosifier

#### Characteristics

Appearance: White, Viscous Liquid

**Specific Gravity:** 1.08

Solubility: Soluable in Fresh Water

Weight: 4.2 lb/pouch

### Same Big Performance. New Smaller Size.

Our proven Wyo-Ben® **CLAYMASTER®**, **DRILL-X™ HP**, **WYO-VIS® HP**, and **WYO-LUBE™ RR** are now available in small, easy-to-handle, 64-oz pouches. Perfect for smaller bores, the new no-mess packaging makes mixing easy and minimizes waste. But while the packaging is new, the products are the same tried-and-true Wyo-Ben solutions trusted for years on the largest bores. These quick-mixing, field-proven fluids make every bore more effective and efficient, protecting your equipment and boosting your productivity. And since quality Wyo-Ben products are highly concentrated, you can always do more with less, saving you money in the long-run. Get the proven Wyo-Ben performance you need ... now in a smaller, easier to handle package!