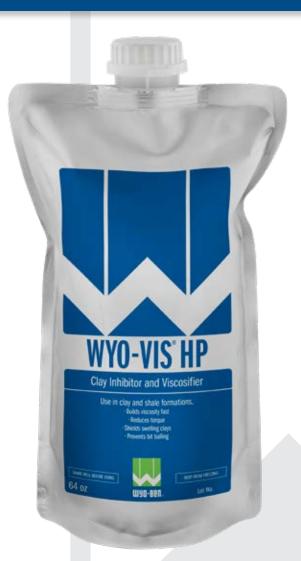

# WYO-VIS® HP

Clay Inhibitor and Viscosifier

#### **USE IN CLAY AND SHALE FORMATIONS.**

- · Builds viscosity fast
- · Reduces torque
- Shields swelling clays
- · Prevents bit balling

wyoben.com 800.548.7055

### Same Big Performance. New Smaller Size.

Our proven Wyo-Ben® **CLAYMASTER®**, **DRILL-X™ HP**, **WYO-VIS® HP**, and **WYO-LUBE™ RR** are now available in small, easy-to-handle, 64-oz pouches. Perfect for smaller bores, the new no-mess packaging makes mixing easy and minimizes waste. But while the packaging is new, the products are the same tried-and-true Wyo-Ben solutions trusted for years on the largest bores. These quick-mixing, field-proven fluids make every bore more effective and efficient, protecting your equipment and boosting your productivity. And since quality Wyo-Ben products are highly concentrated, you can always do more with less, saving you money in the long-run. Get the proven Wyo-Ben performance you need ... now in a smaller, easier to handle package!